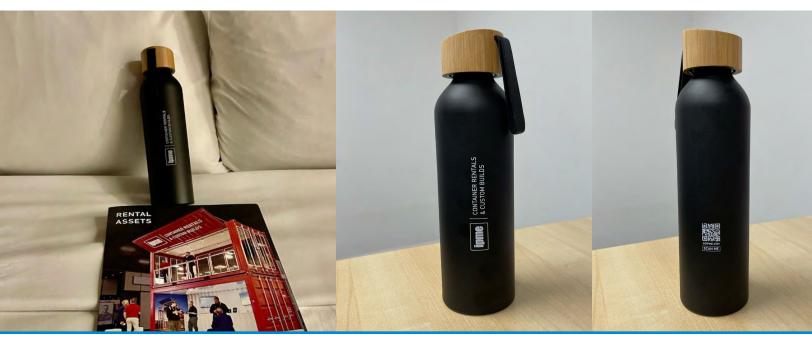

**Need:** IPME needed eco-friendly metal bottles that were both affordable and sustainable. As there was an opening arranged for the company to do a hotel drop, they needed a quality item that would arrive on time to represent their brand and respective brand values.

**Solution:** Eco Promotional Products worked with IPME to select an aluminum bottle with bamboo lid. This bottle features a screw on spill resistant lid finished with a unique bamboo design which fulfills IPME's emphasis on sustainable products to represent their green business.